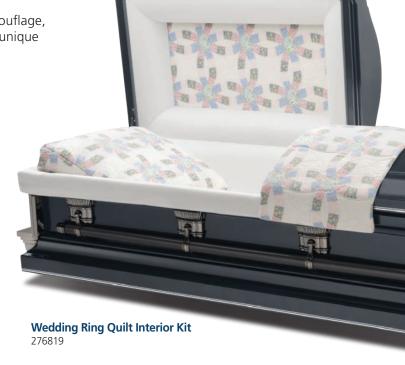

### Interior Upgrade Kits

Interior upgrade kits, available in Wedding Ring Quilt, Camouflage, Harding Robe, and Chief Joseph, allow families to create a unique casket by simply replacing the pillow, panel and overthrow.

Camouflage Interior Kit

Harding Robe Interior Kit 276818

Chief Joseph Interior Kit 276929

Janice
Smith

Dec. 8, 1945
Oct. 21, 2012
Shown:

While many options apply to caskets, urns may also be personalized with appliqués and engravings. Visit Batesville.com to explore additional offerings.