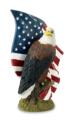

#### LifeSymbols 3D

Four LifeSymbols 3D designs are available: Modern Angel, Western, Coastal and Eagle. A base is included, giving you a beautiful display option for the LifeSymbols 3D after the service. The base can hold cremated remains, flower petals or earth from the gravesite.

3D Modern Angel 273838

3D Western 273840

3D Coastal 273839

3D Eagle 273842

Shown: Morgan urn with LifeSymbols 3D Modern Angel topper.