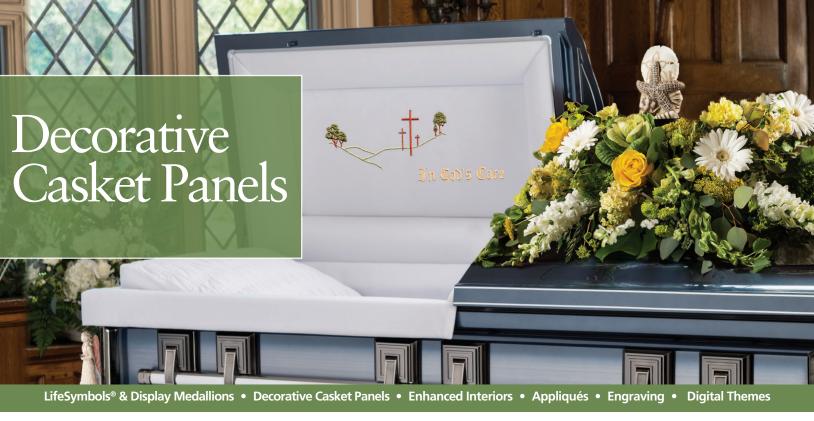

## Remember every story.

From detailed LifeSymbols and display medallions to decorative casket panels, we offer you more options than ever to pay tribute to your loved one.

2

Shown: UG1 Silver Sapphire casket with In God's Care decorative casket panel and LifeSymbols 3D Coastal and 3D Modern Angel.

Decorative casket panels provide a personal way to highlight a loved one's interests, hobbies or values.