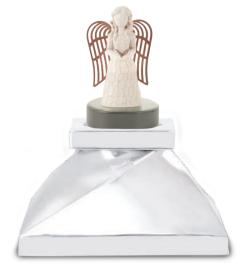

#### LifeSymbols 3D

Four LifeSymbols 3D designs are available: Modern Angel, Western, Coastal and Eagle. A base is included, giving you a beautiful display option for the LifeSymbols 3D after the service. The base can hold cremated remains, flower petals or earth from the gravesite.

3D Modern Angel 273838

3D Western 273840

3D Coastal 273839

3D Eagle 273842

Shown: Morgan urn with LifeSymbols 3D Modern Angel topper.