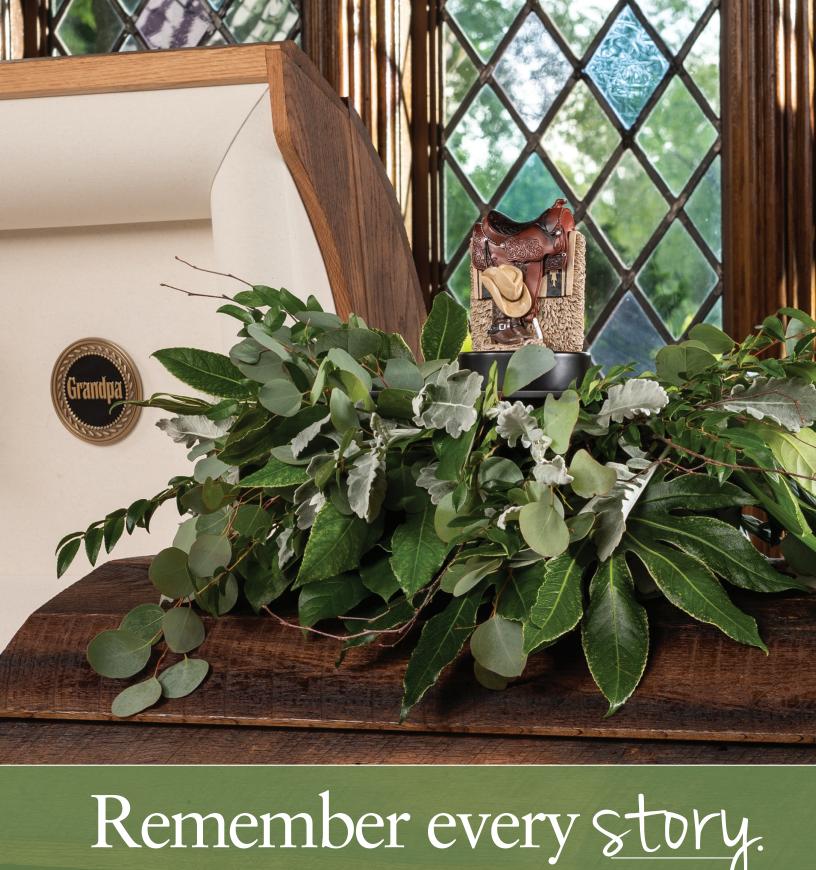

## Remember every story.

From detailed LifeSymbols and display medallions to decorative casket panels, we offer you more options than ever to pay tribute to your loved one.

2

#### LifeSymbols 3D

Four LifeSymbols 3D designs are available: Modern Angel, Western, Coastal and Eagle. A base is included, giving you a beautiful display option for the LifeSymbols 3D after the service. The base can hold cremated remains, flower petals or earth from the gravesite.

3D Modern Angel 273838

3D Western 273840

3D Coastal 273839

3D Eagle 273842

Shown: Morgan urn with LifeSymbols 3D Modern Angel topper.

### LifeSymbols & Display Medallions

LifeSymbols and display and keepsake medallions add a special touch, visually expressing meaningful relationships, spirituality, affiliations, and interests. Select from a variety of choices to create your tribute.