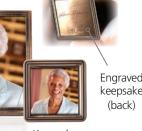

#### Image Medallions

Image medallions allow you to create unique mementos with personal photos or supplied images. Engraving options are available for Image medallion keepsakes.

Personal photos of beloved

275251

Keepsake 275355

Shown: Bradbury urn with Image medallion.