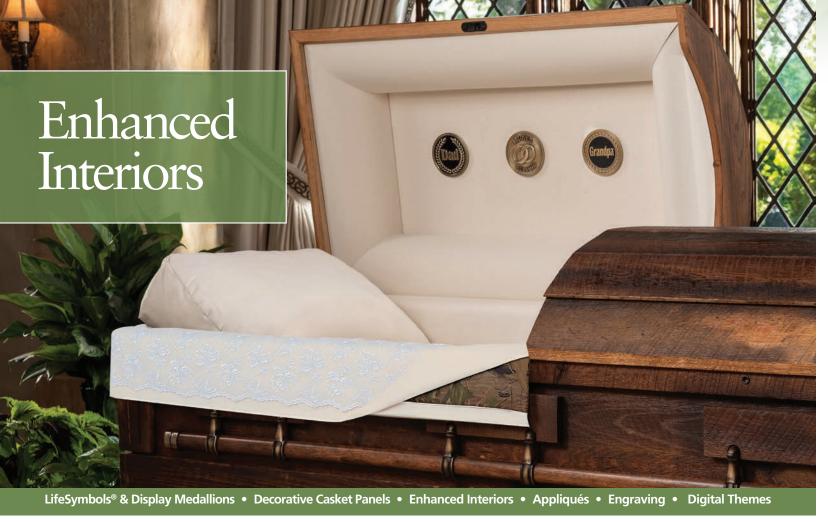

## Family Choices® Personalization

LifeSymbols® & Display Medallions • Decorative Casket Panels • Enhanced Interiors • Appliqués • Engraving • Digital Themes

18th Hole - I23 Available in velvet: Champagne (A), Eggshell (B), Lt. Blue (D), Ivory (G), and Silver (H)

Shown: Barnett casket with multiple overlay and display medallions: Dad, Husband and Grandpa.

Enhanced interiors allow you to create a more unique casket with a dual overlay, multiple overlay or interior upgrade kit.