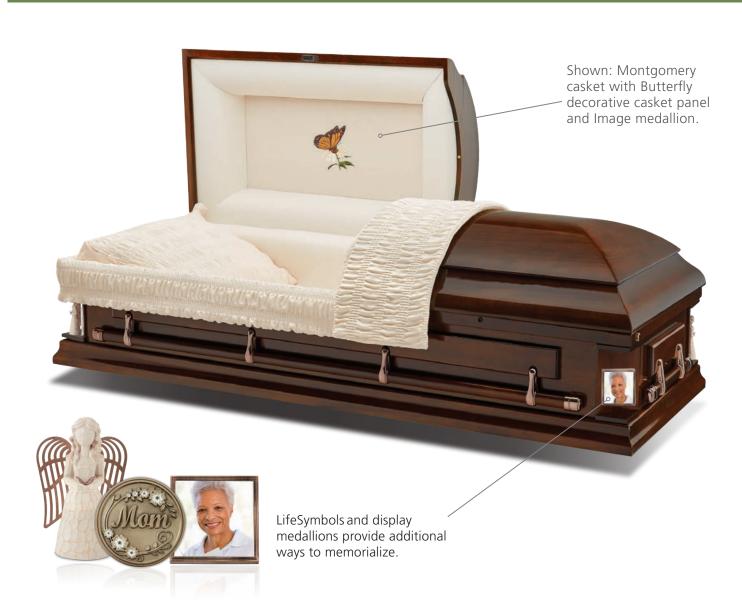

#### Image Medallions

Image medallions allow you to create unique mementos with personal photos or supplied images. Engraving options are available for Image medallion keepsakes.

Personal photos of beloved

275251

Keepsake 275355

Shown: Bradbury urn with Image medallion.

### LifeSymbols & Display Medallions

LifeSymbols and display and keepsake medallions add a special touch, visually expressing meaningful relationships, spirituality, affiliations, and interests. Select from a variety of choices to create your tribute.