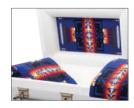

#### Multiple Overlays\*

The multiple overlay offers the choice of a traditional tailored, lace or camouflage overlay.