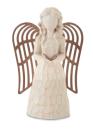

#### LifeSymbols 3D

Four LifeSymbols 3D designs are available: Modern Angel, Western, Coastal and Eagle. A base is included, giving you a beautiful display option for the LifeSymbols 3D after the service. The base can hold cremated remains, flower petals or earth from the gravesite.

3D Modern Angel 273838

3D Western 273840

3D Coastal 273839

3D Eagle 273842

Shown: Morgan urn with LifeSymbols 3D Modern Angel topper.