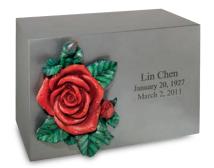

**Sand Sheet Bronze Urn**Shown: Trigard appliqué and engraving.

**Pewter Sheet Bronze Urn**Shown: Rose LifeSymbols and engraving.

**Brushed Sheet Bronze Urn**Shown: Gardening LifeSymbols and engraving.

10