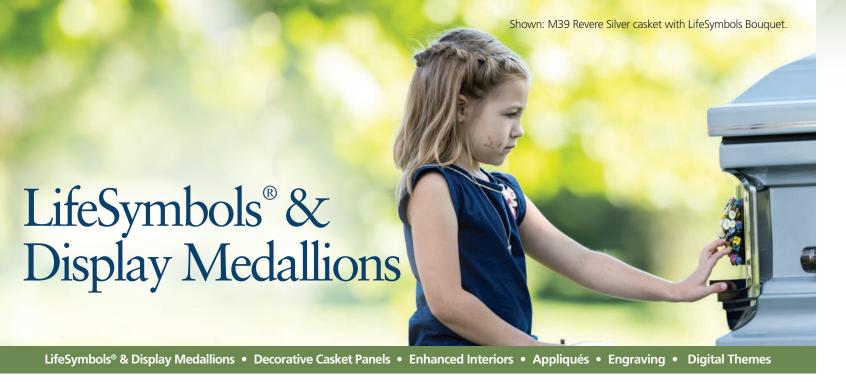

### LifeSymbols & Display Medallions

LifeSymbols and display and keepsake medallions add a special touch, visually expressing meaningful relationships, spirituality, affiliations, and interests. Select from a variety of choices to create your tribute.