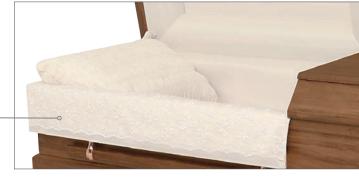

#### Dual Overlays\*

Dual overlays offer the choice of a traditional tailored or lace overlay.

#### Multiple Overlays\*

The multiple overlay offers the choice of a traditional tailored, lace or camouflage overlay.