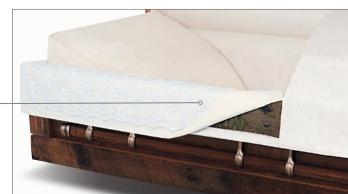

### Interior Upgrade Kits

Interior upgrade kits, available in Wedding Ring Quilt, Camouflage, Harding Robe, and Chief Joseph, allow families to create a unique casket by simply replacing the pillow, panel and overthrow.