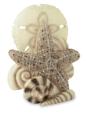

#### LifeSymbols 3D

Four LifeSymbols 3D designs are available: Modern Angel, Western, Coastal and Eagle. A base is included, giving you a beautiful display option for the LifeSymbols 3D after the service. The base can hold cremated remains, flower petals or earth from the gravesite.

3D Modern Angel 273838

3D Western 273840

3D Coastal 273839

3D Eagle 273842

Shown: Morgan urn with LifeSymbols 3D Modern Angel topper.