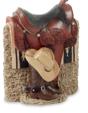

#### LifeSymbols 3D

Four LifeSymbols 3D designs are available: Modern Angel, Western, Coastal and Eagle. A base is included, giving you a beautiful display option for the LifeSymbols 3D after the service. The base can hold cremated remains, flower petals or earth from the gravesite.

3D Modern Angel 273838

3D Western 273840

3D Coastal 273839

3D Eagle 273842

Shown: Morgan urn with LifeSymbols 3D Modern Angel topper.